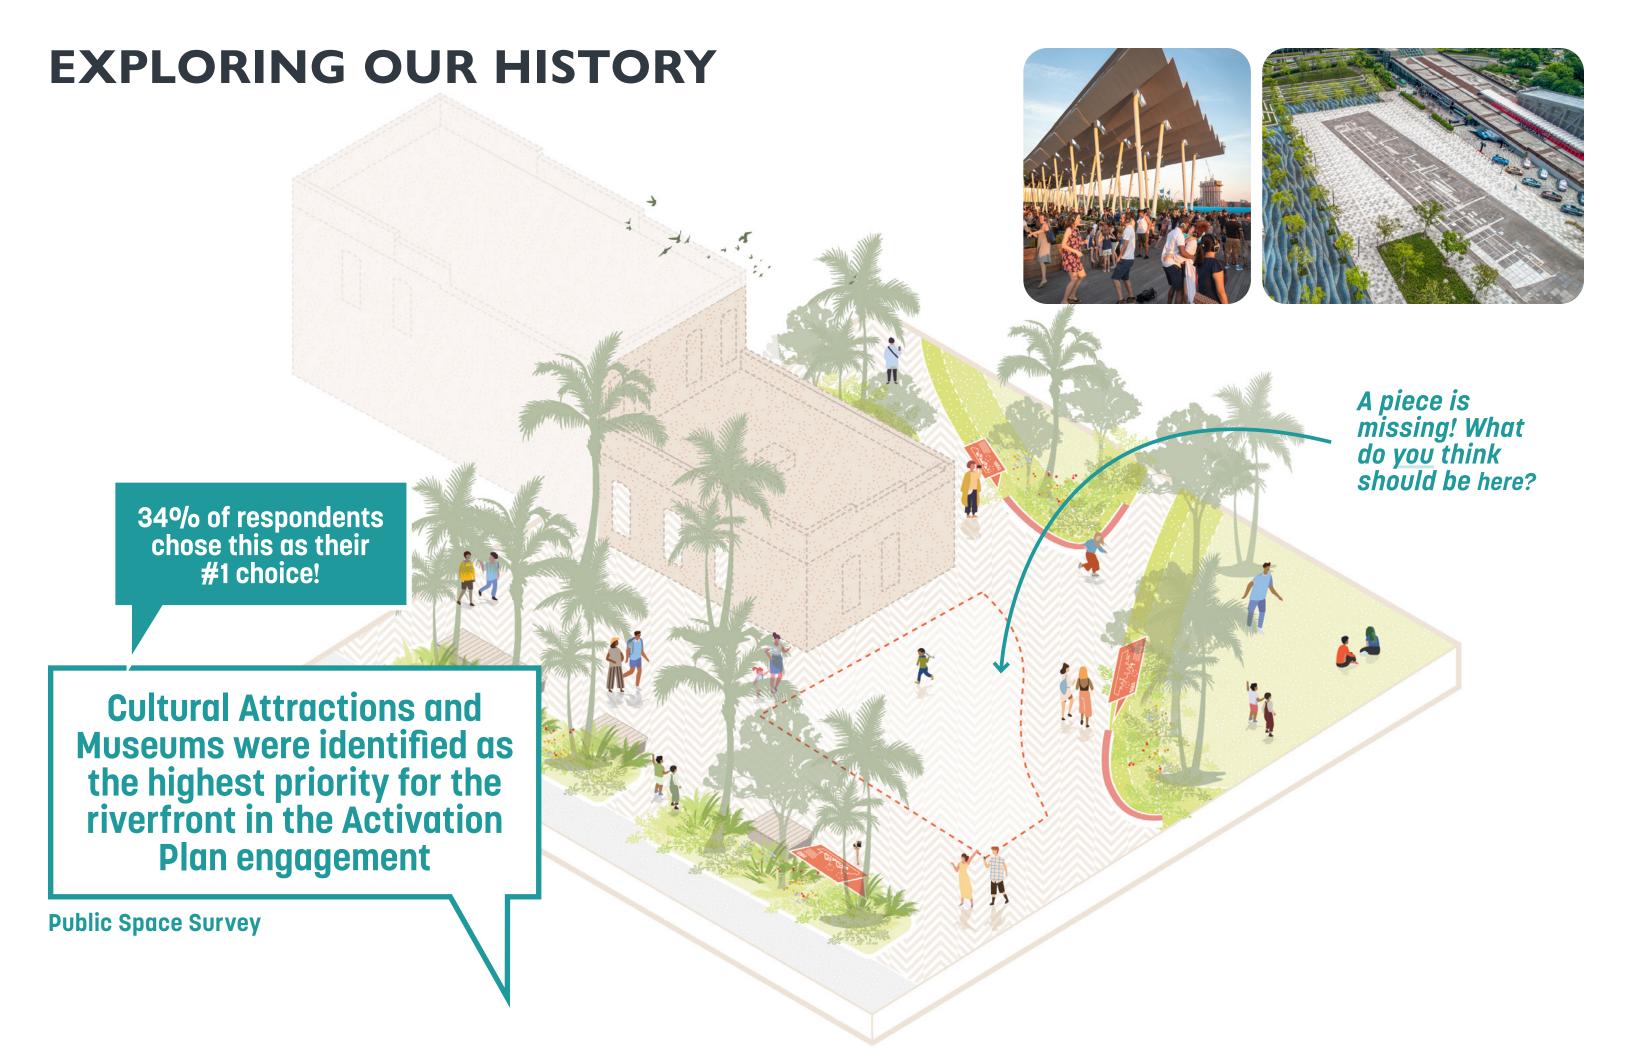

**Iconic, unique, and historic structures and elements** (USS

Orleck) further provide diverse and layered experiences and connect Jacksonville history to site A potential of **diverse spaces for gathering and respite**, social and solitary activities