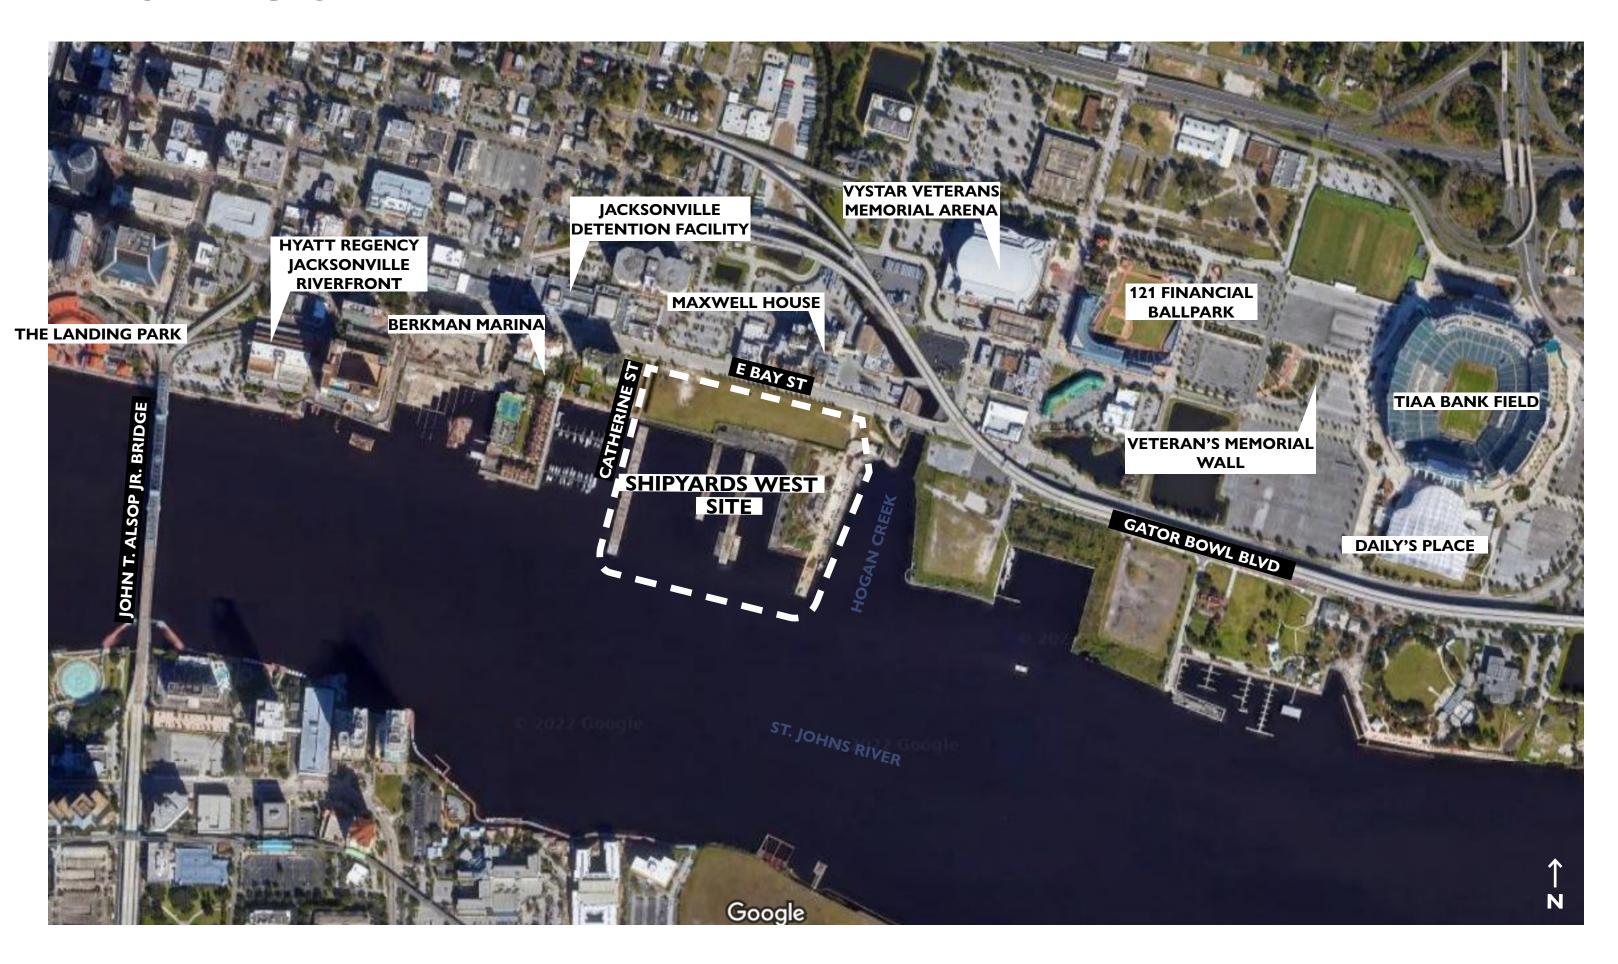

# SHIPWARDS WEST PUBLIC PARK DESIGN

**PUBLIC WORKSHOP #1** FEBRUARY 8, 2023



Acuity Design Group DVDL Haskell HLB Lighting Design

Mechling Engineering & Consulting Meskel & Associates Fluidity Design Consultants Moffatt + Nichol Smith Surveying Group WXY

### **EXISTING SITE**



### **EXISTING SITE**



### **EXISTING SITE**















#### **MEET THE TEAM**

- Agency (Prime Consultant):
  - Design Lead
  - Project Management
  - Engagement Lead
- WXY:
  - Architecture Lead
  - Urban Design Lead
- Haskell:
  - Engineering Team Lead
- Supporting Experts for each lead are further described on following page



### **ENGAGEMENT SCHEDULE AND MILESTONES**



### PROJECTS THAT HELP TO SHAPE SHIPYARDS WEST

+ DOWNTOWN MASTER PLAN

EDAW 2000

+ RIVERFRONT INVESTMENT STRATEGY

HR+A 2018 + RIVER'S EDGE (FORMERLY THE DISTRICT)

Kimley Horn 2018

+ RIVERFRONT JACKSONVILLE MASTER PLAN

Gensler and SWA Group 2021 + FORWARD
PROGRESS FOR
DOWNTOWN

EDSA, HKS, ODA 2021

#### + RIVERFRONT ACTIVATION PLAN

DvDL, WXY, JLP+D 2022

### Thousands of voices shared ideas for the future of the waterfront!

"A