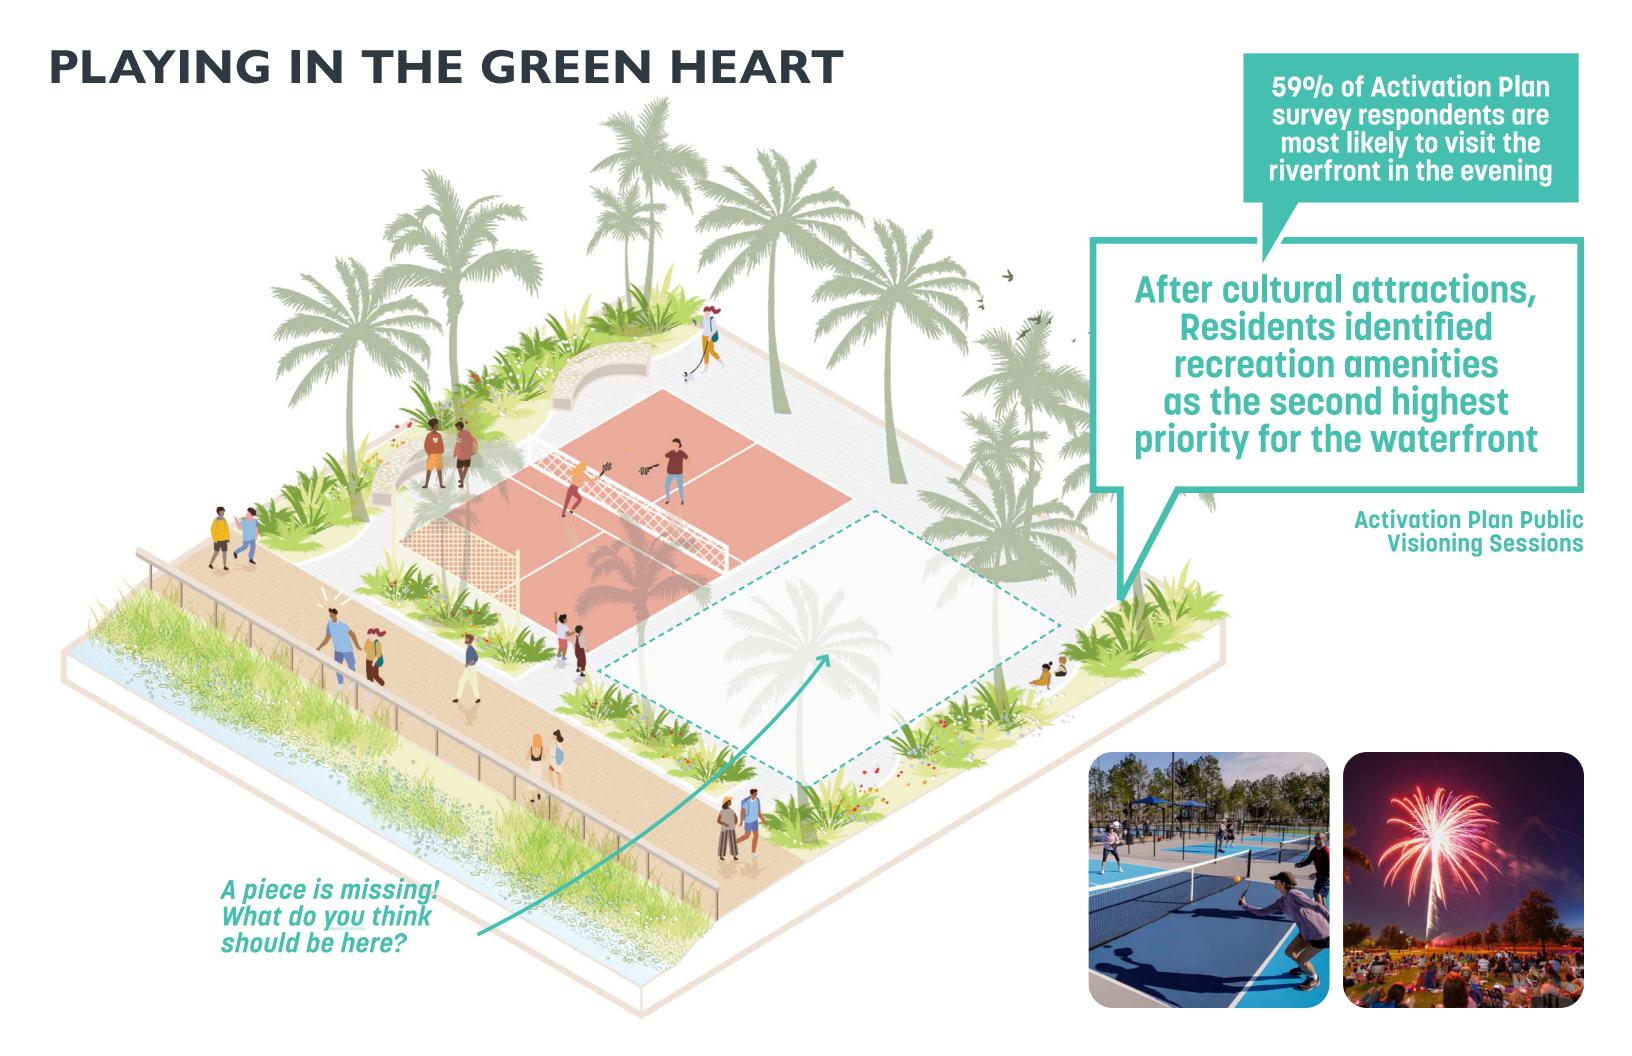

### Thousands of voices shared ideas for the future of the waterfront!

"Access to boat launches, rental and human-powered craft were desired 'On Water' activities in the Activation Plan engagement"

"A mix of low-cost and free events are important to Jaxsons to ensure inclusivity and diversity on the river"

"Activities and programs focused on exercise and physical activity are a top priority for Jaxsons"

"Spaces for more casual grilling and picnicking were also strong needs!"