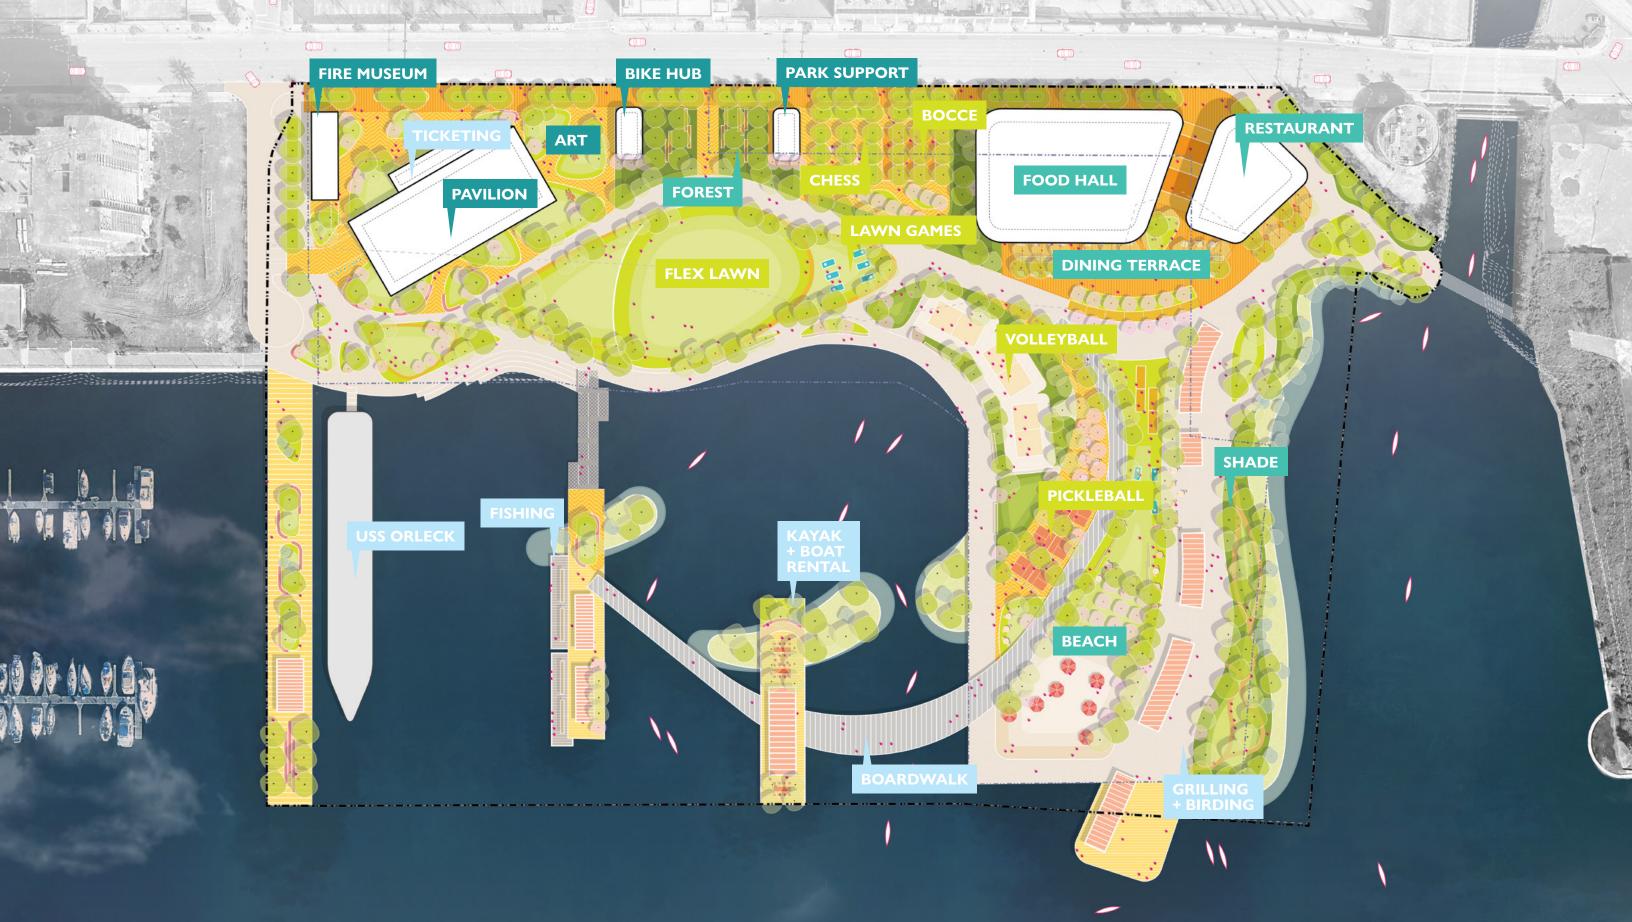

Johns River** and iconic views to Jacksonville

Proximity to river systems and

resilient design decisions

regular site flooding defines a need for

Park uses and programming can celebrate the adjacent water systems and ecology through direction connections, views, and interpretation

Contaminated on-site soil requires significant investment and remediation strategies; park relationships and programming impact remediation method and extents

**Maintenance limitations** can inform design decisions and park/facility uses

**Iconic, unique, and historic structures and elements** (USS

Orleck) further provide diverse and layered experiences and connect Jacksonville history to site A potential of **diverse spaces for gathering and respite**, social and solitary activities

## PARK FRAMEWORK







### DINING WITH FAMILY AND FRIENDS





"Restaurants" were the #1 Community Need in the Public Space Survey in the Activation Plan Engagement Sessions

Activation Plan Public Visioning Sessions

### **ENJOYING THE WATER'S EDGE**



Having spaces for fishing, cleaning, and grilling are a must!



### Other ways to share your opinion about the park:

Email us at hello@adgmark.com

Call and leave a voicemail at 904-800-8685

Head to ShipyardsWest.com for regular updates.