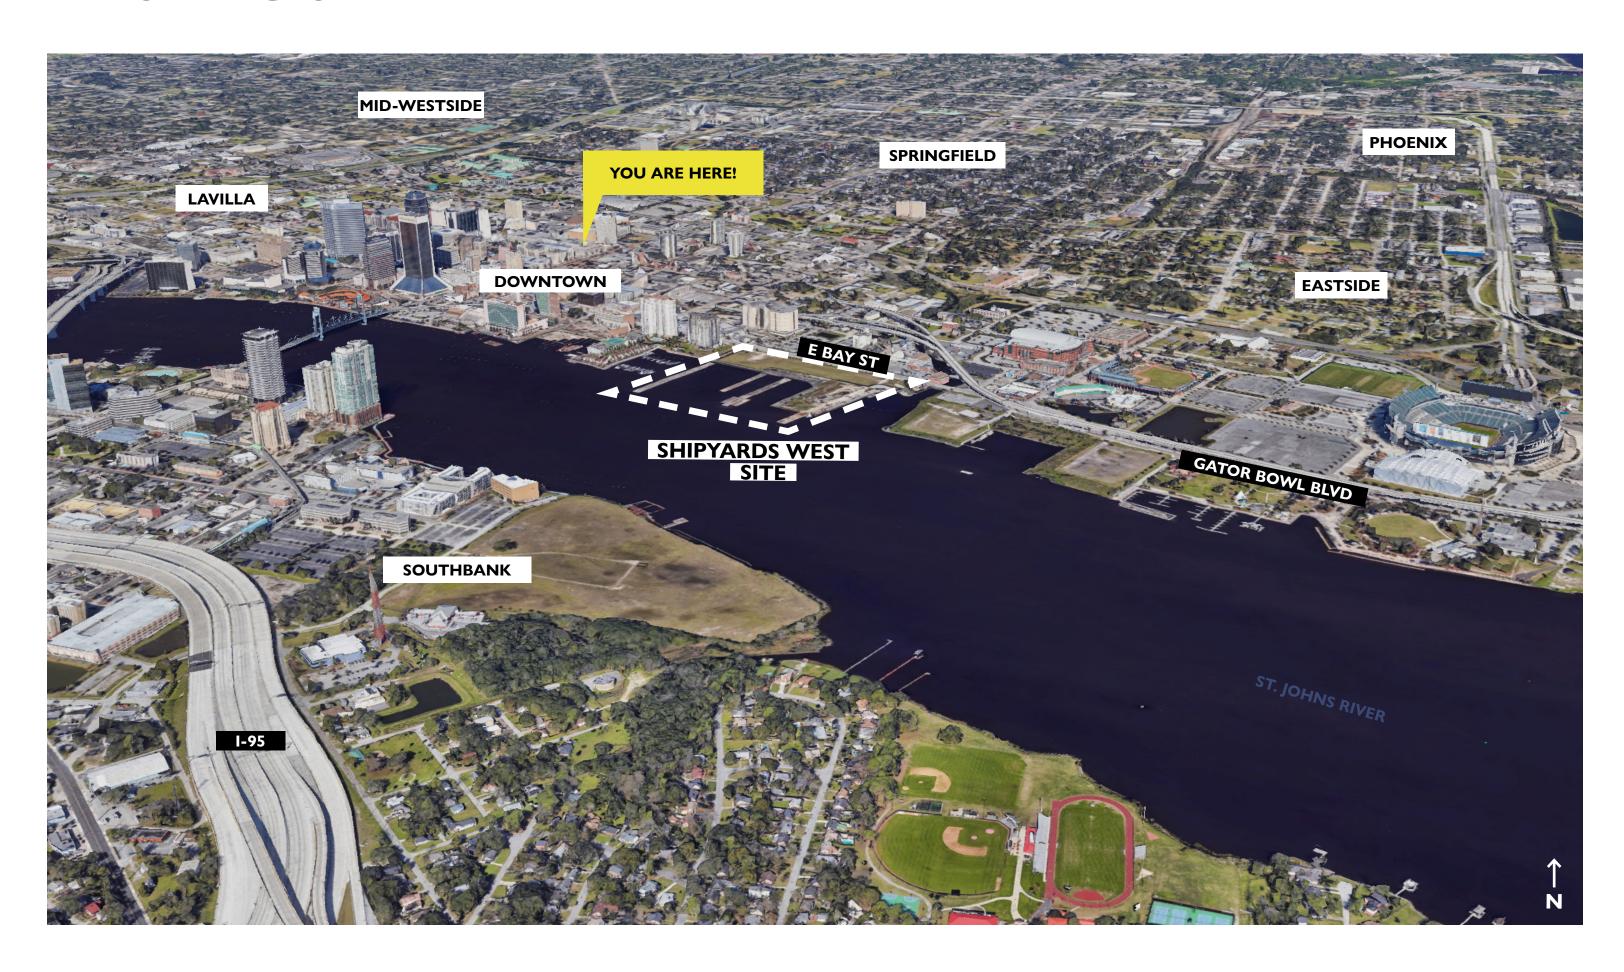

# SHIPWARDS WEST PUBLIC PARK DESIGN

**PUBLIC WORKSHOP #1** FEBRUARY 8, 2023



Acuity Design Group DVDL Haskell HLB Lighting Design

Mechling Engineering & Consulting Meskel & Associates Fluidity Design Consultants Moffatt + Nichol Smith Surveying Group WXY

### **EXISTING SITE**



### **EXISTING SITE**



### **EXISTING SITE**















#### **MEET THE TEAM**

- Agency (Prime Consultant):
  - Design Lead
  - Project Management
  - Engagement Lead
- WXY:
  - Architecture Lead
  - Urban Design Lead
- Haskell:
  - Engineering Team Lead
- Supporting Experts for each lead are further described on following page



### **ENGAGEMENT SCHEDULE AND MILESTONES**



### PROJECTS THAT HELP TO SHAPE SHIPYARDS WEST

+ DOWNTOWN MASTER PLAN

EDAW 2000

+ RIVERFRONT INVESTMENT STRATEGY

HR+A 2018 + RIVER'S EDGE (FORMERLY THE DISTRICT)

Kimley Horn 2018

+ RIVERFRONT JACKSONVILLE MASTER PLAN

Gensler and SWA Group 2021 + FORWARD
PROGRESS FOR
DOWNTOWN

EDSA, HKS, ODA 2021

#### + RIVERFRONT ACTIVATION PLAN

DvDL, WXY, JLP+D 2022

### Thousands of voices shared ideas for the futu