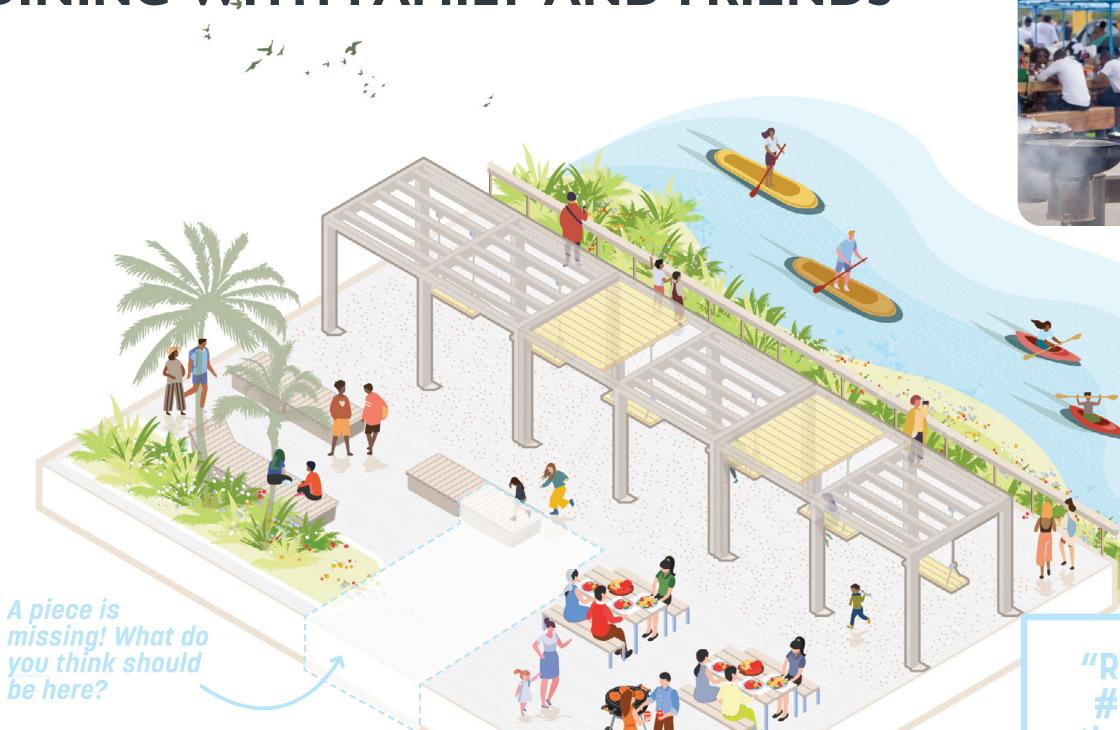

### DINING WITH FAMILY AND FRIENDS

"Restaurants" were the #1 Community Need in the Public Space Survey in the Activation Plan Engagement Sessions

Activation Plan Public Visioning Sessions